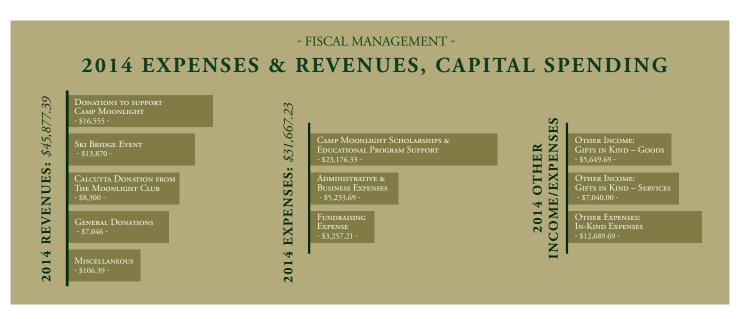

- The IRS approved our federal tax exempt status in July 2014, MCF leased educational equipment to Camp Moonlight to and we are officially a 501(c)3 organization.
- MCF sponsored approximately 30 campers with full or partial scholarships to attend Camp Moonlight, in both 2014 and
- MCF financed both educational camp programs and staff during the 2014 and 2015 sessions.
- enhance the learning experiences for all campers.
- In 2013 & 2014, MCF purchased and installed five educational trail signs along the Ulery's Loop hiking trail.
- 2014 donations increased 15% over 2013 (and this follows a 338% increase from 2012 to 2013!).